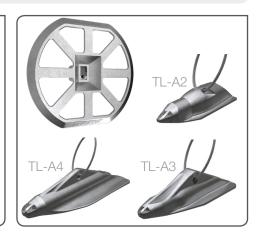

## **SPECIFICATION**

| Component                           | Туре    | Material                                    | Specifications                                                                                  |
|-------------------------------------|---------|---------------------------------------------|-------------------------------------------------------------------------------------------------|
| Top Bearing Plate & Top Termination | TL-100  | Zinc-Aluminium Alloy ZA 2 and<br>Ceramic    | Head Size: 100 mm Diameter<br>Working temperature: -40 °C to +60 °C<br>UV stabilised PP end cap |
| Anchor Head                         | TL-A2   | Zinc-Aluminium Alloy - ZA 2                 | Surface Area: 1,940 mm <sup>2</sup>                                                             |
|                                     | TL-A3   |                                             | Surface Area: 3,870 mm <sup>2</sup>                                                             |
|                                     | TL-A4   |                                             | Surface Area: 7,740 mm <sup>2</sup>                                                             |
| Wire Rope Tendon                    | 3MM-Z   | Zinc-Aluminium Zn-AL<br>Coated Carbon Steel | Diameter: 3 mm, 1x19 Strand<br>(1,770 N/mm² tensile strength to DIN 3053)                       |
| Lower Termination                   | Ferrule | Aluminium                                   | Length: 12,8 mm<br>Wall thickness: 1,5 mm                                                       |