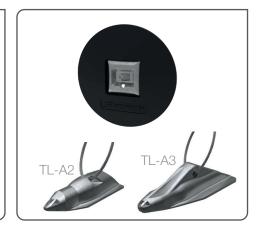

Two-piece design incorporating patented Gripple technology with a multi-purpose injection moulded load bearing plate, ideal against invasive plants.

## **SPECIFICATION**

| Component                              | Туре    | Material                                                       | Specifications                                                                                  |
|----------------------------------------|---------|----------------------------------------------------------------|-------------------------------------------------------------------------------------------------|
| Top Bearing Plate &<br>Top Termination | TL-304  | Glass Nylon Filled<br>Zinc-Aluminium Alloy - ZA 2<br>& Ceramic | Head Size: 100 mm Diameter<br>Working temperature: -40 °C to +60 °C<br>UV stabilised PP end cap |
| Anchor Head                            | TL-A2   | Zinc-Aluminium Alloy - ZA 2                                    | Surface Area: 1,940 mm <sup>2</sup>                                                             |
|                                        | TL-A3   |                                                                | Surface Area: 3,870 mm <sup>2</sup>                                                             |
| Wire Rope Tendon                       | 3MM-Z   | Zinc-Aluminium Zn-AL<br>Coated Carbon Steel                    | Diameter: 3 mm, 1x19 Strand<br>(1,770 N/mm² tensile strength to DIN 3053)                       |
| Lower Termination                      | Ferrule | Aluminium                                                      | Length: 12,8 mm<br>Wall thickness: 1,5 mm                                                       |