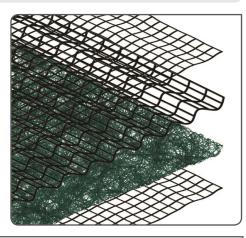

## Terra-Lock<sup>®</sup> G-MAT P550

Terra-Lock® G-MAT P550 is a lightweight, long-lasting, environmentally friendly, tough and flexible reinforced erosion control mat that provides both an effective erosion control surface and a vegetative root reinforcement layer.

## FEATURES / BENEFITS

- Up to 10 times faster than traditonal methods •
- These composite Turf Reinforcement Mats (TRM) provide long-term . erosion protection and vegetation establishment assistance while permanently reinforcing vegetation
- Matrix made of 100% PP-fibre .
- Top and bottom netting made of UV-stabilized polypropylene and . middle, corrugated UV-stabilized polypropylene